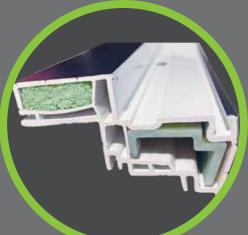

## BLACK ChergyWELD® Select CASEMENT

Black Interior Cap and Black Interior/Exterior Cap is only available on Casements, Awnings and Casement Picture Window

Black Cap interior and interior/exterior options are white vinyl windows with a black cap extruded onto either the interior or interior and exterior. All sashes have a rigid reinforcement (shown in right chamber) and insulating green foam (in left chamber)