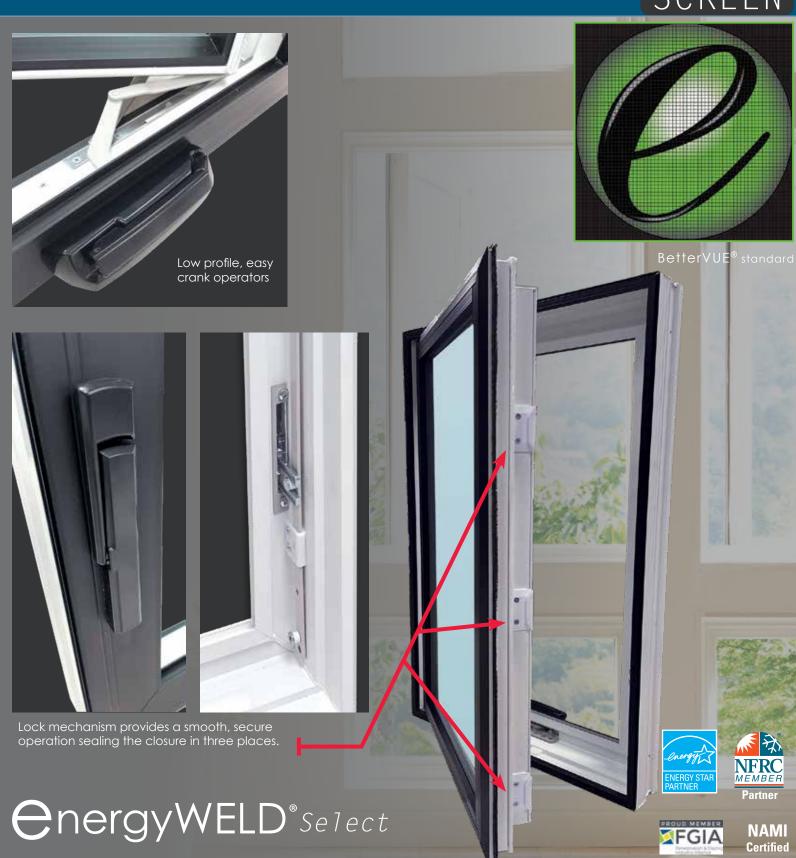

Heavy Duty Casement Crank Mechanism

- Patented Heavy-Duty Unit
- Smoothly relays movement from the ever to the tie-bar system
- Serrated teeth for robust & precise link rod fitting
- Time-tested easy clip-on feature for secure tie-bar connection