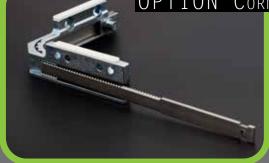

Heavy Duty Casement Crank Mechanism

- Patented Heavy-Duty Unit
- Smoothly relays movement from the ever to the tie-bar system
- Serrated teeth for robust & precise link rod fitting
- Time-tested easy clip-on feature for secure tie-bar connection