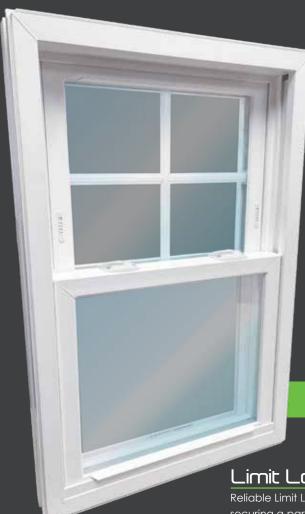

# ouble Hi

energyWall® energyWELD® Double Hung Window

Limit Lock Reliable Limit Lock

securing a partial opening for safety.