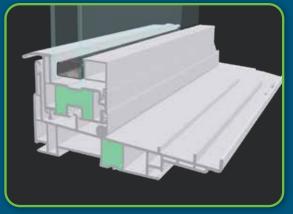

## Innergy ® standard

Innergy is the innovative, energy-efficient alternative to aluminum. Rigid
Thermal Reinforcements are advanced fiberglass reinforced resin inserts, designed to slide easily into window and door frame chambers for greater support and insulation.

- Better Thermal Performance
   Up to 700 times better than
   aluminum in material-to-material
   comparisons.
- Better Thermal Break Impervious to cold or heat.
- Better protection against condensation
   Helps prevent staining that can occur with metal reinforcements.
- Better flexibility
   Will not permanently set
   when impacted.