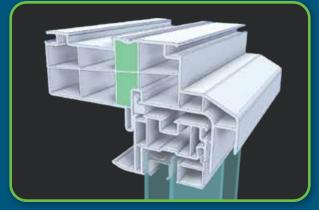

### FOAM fill

standar

Foam Fill in Head.

Weather Stripping

Foam Fill in Sill.

Sill Bulb

Weather Stripping

Structural Sill Interlock