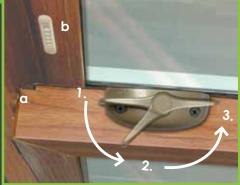

#### Innovative

Intuitive functionality enables latch to operate with a swing of the lock lever.

#### Streamlined

Sleek lock visuals provide high-end appearance and market distinction.

Latch and Lock hold hundreds of pounds of static loading.

1. DuoTilt engaged allowing sash to til in for cleaning.

2. Lever in this position unlocks the window allowing you to open

3. Lock engaged to ensure secure closure.

DuoTilt lock standard on all

DuoTilt

Featuring

Lock