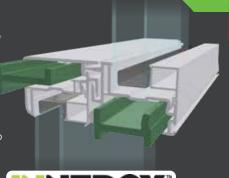

## Innergy ® standard

Innergy is the innovative, energy-efficient alternative to aluminum. Rigid
Thermal Reinforcements are advanced fiberglass reinforced resin inserts, designed to slide easily into window and door frame chambers for greater support and insulation.

- Better Thermal Performance
   Up to 700 times better than
   aluminum in material-to-material
   comparisons.
- Better Thermal Break Impervious to cold or heat.
- Better protection against condensation
   Helps prevent staining that can occur with metal reinforcements.
- Better flexibility
   Will not permanently set
   when impacted.